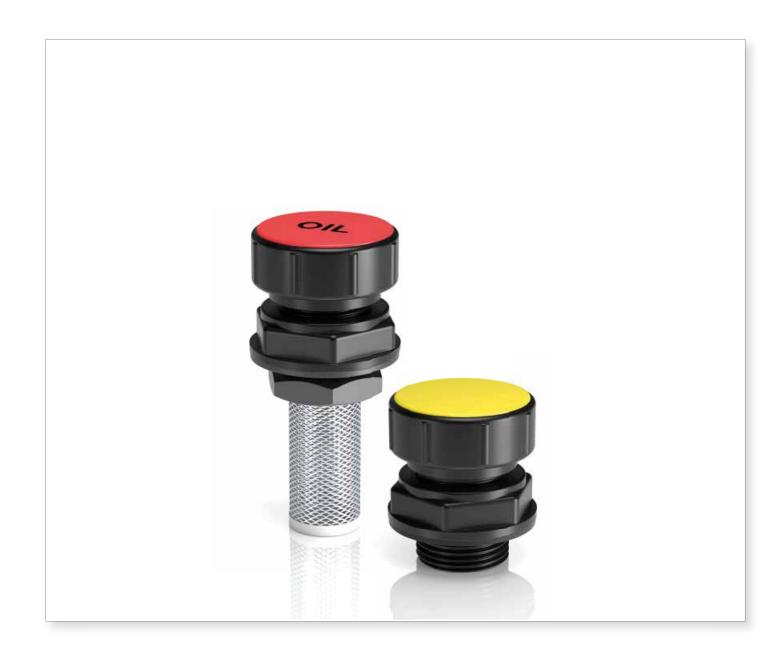

#### Polyamide filler plug

TC50 is a range of plastic compact air breathers and filler plugs for protection of the tank against the solid contamination contained into the air and filling of the fluid into the systems during the commissioning and maintenance procedures.

#### **Available features:**

- G 1" male threaded connection, with or without nut
- Metal filtration, to hold the coarse contamination contained into the air
- Filling basket, to hold the coarse contamination contained into the fluid and to diffuse the fluid flow into the tank
- Caps with different graphics and colours, for the use in several applications

#### **Materials**

- Cover: Polyamide
- Filter element: Galvanized steel
- Filler cap: Polyamide
- Strainer: Galvanized steel / Polyamide AISI 304 / Polyamide
- Collar: Polyamide
- Seals: Inorganic fibre
- Ringnut: Phosphatized steel