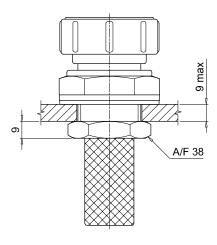

|         |          |         |     |
| Bask  |                                      |                         |      |    |     |     |         |          |         |     |
| S     | Without basket                       | -                       |      |    |     |     |         |          |         |     |
| C70   | With basket 70 mm - galvanized steel | =                       |      |    |     | III | ecution |          | _       |     |
| 170   | With basket 70 mm - AISI 304         | =                       |      |    |     | PO  |         | Filtri s | tandard |     |
|       |                                      |                         |      |    |     | Px  |         | stomize  |         |     |

66

Dimensions

## TC50

# Threaded connection





## TC50

# With ringnut



Through hole on the tank