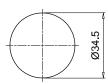

|     |
| Bask  |                                      |                         |      |    |     |     |         |          |         |     |
| S     | Without basket                       | -                       |      |    |     |     |         |          |         |     |
| C70   | With basket 70 mm - galvanized steel | =                       |      |    |     | III | ecution |          | _       |     |
| 170   | With basket 70 mm - AISI 304         | =                       |      |    |     | PO  |         | Filtri s | tandard |     |
|       |                                      |                         |      |    |     | Px  |         | stomize  |         |     |

66

Dimensions

## TC50

# Threaded connection





## TC50

# With ringnut



Through hole on the tank