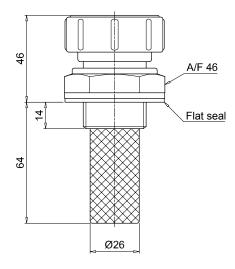

|      |    |     |     |         |          |         |     |
| Bask  |                                      |                         |      |    |     |     |         |          |         |     |
| S     | Without basket                       | -                       |      |    |     |     |         |          |         |     |
| C70   | With basket 70 mm - galvanized steel | =                       |      |    |     | III | ecution |          | _       |     |
| 170   | With basket 70 mm - AISI 304         | =                       |      |    |     | PO  |         | Filtri s | tandard |     |
|       |                                      |                         |      |    |     | Px  |         | stomize  |         |     |

66

Dimensions

## TC50

# Threaded connection





## TC50

# With ringnut



Through hole on the tank